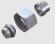

## Adjustable Male Stud Branch Tee with Lock Nut Type FI-TEE-...-U • Series L / S

## Type FI-TEE-...-U

UN/UNF Thread 0-Ring

Male stud according to ISO 6149-2/-3 Port according to ISO 6149-1

Male threaded studs were designed for female threaded ports in components made of steel. For applications with components made of softer mating materials (e.g. Aluminium), the use of connectors with additionally rolled male threads is recommended.