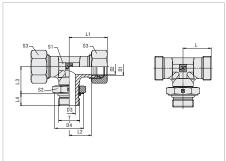

## Adjustable Male Stud Branch Tee with Lock Nut Type FI-TEE-...-U • Series L / S

## Type FI-TEE-...-U

UN/UNF Thread 0-Ring

Male stud according to ISO 6149-2/-3 Port according to ISO 6149-1

Male threaded studs were designed for female threaded ports in components made of steel. For applications with components made of softer mating materials (e.g. Aluminium), the use of connectors with additionally rolled male threads is recommended.