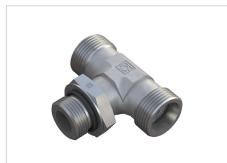

## Adjustable Male Stud Branch Tee with Lock Nut Type FI-TEE-...-U • Series L / S

## Type FI-TEE-...-U

UN/UNF Thread 0-Ring

Male stud according to ISO 6149-2/-3 Port according to ISO 6149-1

Male threaded studs were designed for female threaded ports in components made of steel. For applications with components made of softer mating materials (e.g. Aluminium), the use of connectors with additionally rolled male threads is recommended.