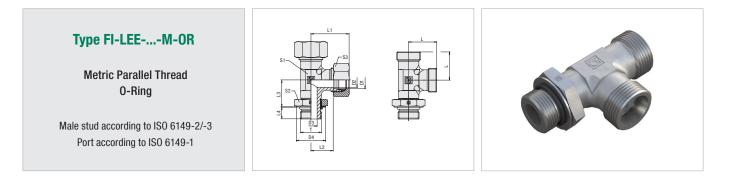

## Adjustable Male Stud Barrel Tee with Lock Nut Type FI-LEE-...-M-OR • Series L / S

Male threaded studs were designed for female threaded ports in components made of steel. For applications with components made of softer mating materials (e.g. Aluminium), the use of connectors with additionally rolled male threads is recommended.