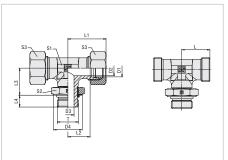

## Adjustable Male Stud Branch Tee with Lock Nut Type FI-TEE-...-M-OR • Series L / S

## Type FI-TEE-...-M-OR

Metric Parallel Thread 0-Ring

Male stud according to ISO 6149-2/-3 Port according to ISO 6149-1

Male threaded studs were designed for female threaded ports in components made of steel. For applications with components made of softer mating materials (e.g. Aluminium), the use of connectors with additionally rolled male threads is recommended.