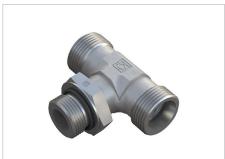

## Adjustable Male Stud Branch Tee with Lock Nut Type FI-TEE-...-M-OR • Series L / S

## Type FI-TEE-...-M-OR

Metric Parallel Thread 0-Ring

Male stud according to ISO 6149-2/-3 Port according to ISO 6149-1

Male threaded studs were designed for female threaded ports in components made of steel. For applications with components made of softer mating materials (e.g. Aluminium), the use of connectors with additionally rolled male threads is recommended.