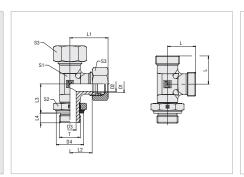

## Adjustable Male Stud Barrel Tee with Lock Nut Type FI-LEE-...-R-OK • Series L / S

## Type FI-LEE-...-R-OK

Whitworth Parallel Pipe Thread (BSPP)
0-Ring and Retaining Ring (Small)

Male stud acc. to ISO 1179-3 (Type H) Port acc. to ISO 1179-1

Male threaded studs were designed for female threaded ports in components made of steel. For applications with components made of softer mating materials (e.g. Aluminium), the use of connectors with additionally rolled male threads is recommended.