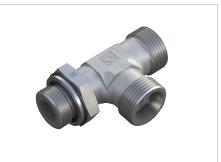

## Adjustable Male Stud Barrel Tee with Lock Nut Type FI-LEE-...-R-OK • Series L / S

## Type FI-LEE-...-R-OK

Whitworth Parallel Pipe Thread (BSPP)
0-Ring and Retaining Ring (Small)

Male stud acc. to ISO 1179-3 (Type H) Port acc. to ISO 1179-1

Male threaded studs were designed for female threaded ports in components made of steel. For applications with components made of softer mating materials (e.g. Aluminium), the use of connectors with additionally rolled male threads is recommended.