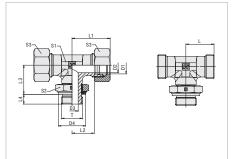

## Adjustable Male Stud Branch Tee with Lock Nut Type FI-TEE-...-R-OK • Series L / S

## Type FI-TEE-...-R-OK

Whitworth Parallel Pipe Thread (BSPP)
O-Ring and Retaining Ring (Small)

Male stud acc. to ISO 1179-3 (Type H)
Port acc. to ISO 1179-1

Male threaded studs were designed for female threaded ports in components made of steel. For applications with components made of softer mating materials (e.g. Aluminium), the use of connectors with additionally rolled male threads is recommended.