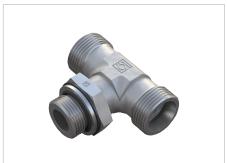

## Adjustable Male Stud Branch Tee with Lock Nut Type FI-TEE-...-R-OK • Series L / S

## Type FI-TEE-...-R-OK

Whitworth Parallel Pipe Thread (BSPP)
O-Ring and Retaining Ring (Small)

Male stud acc. to ISO 1179-3 (Type H)
Port acc. to ISO 1179-1

Male threaded studs were designed for female threaded ports in components made of steel. For applications with components made of softer mating materials (e.g. Aluminium), the use of connectors with additionally rolled male threads is recommended.