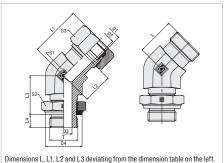

## Adjustable Male Stud Elbow (45°) with Lock Nut Type FI-VEE-...-R-OK • Series L / S

## Type FI-VEE-...-R-OK

Whitworth Parallel Pipe Thread (BSPP)
O-Ring and Retaining Ring (Small)

Male stud acc. to ISO 1179-3 (Type H)
Port acc. to ISO 1179-1

Male threaded studs were designed for female threaded ports in components made of steel. For applications with components made of softer mating materials (e.g. Aluminium), the use of connectors with additionally rolled male threads is recommended.