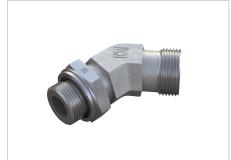

## Adjustable Male Stud Elbow (45°) with Lock Nut Type FI-VEE-...-R-OK • Series L / S

## Type FI-VEE-...-R-OK

Whitworth Parallel Pipe Thread (BSPP)
O-Ring and Retaining Ring (Small)

Male stud acc. to ISO 1179-3 (Type H)
Port acc. to ISO 1179-1

Male threaded studs were designed for female threaded ports in components made of steel. For applications with components made of softer mating materials (e.g. Aluminium), the use of connectors with additionally rolled male threads is recommended.